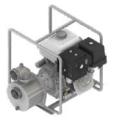

HIGH PERFOMANCE STAINLESS STEEL IMPELLER (GREAT FLOW AND PRESSURE) (LONGER SERVICE LIFE)

2" PUMPS FOR 3/4" SHAFT

**ENGINES** 

3" PUMPS FOR 3/4" SHAFT ENGINES

3" PUMPS FOR 1" SHAFT ENGINES

2" PUMP WITH HONDA GX200 ENGINE

3" PUMP WITH HONDA GX390 ENGINE

**3" PUMP WITH ELECTRIC** ENGINES (7.5CV, 10CV, 15CV)

3" PUMP WITH HONDA GX270 ENGINE

12V AND 24VC ELECTRIC STAINLESS STEEL PUMP

ZANONI TRANSFER PUMPS