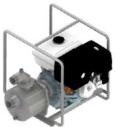

HIGH PERFOMANCE STAINLESS STEEL IMPELLER (GREAT FLOW AND PRESSURE) (LONGER SERVICE LIFE)

2" PUMPS FOR 3/4" SHAFT

**ENGINES** 

3" PUMPS FOR 3/4" SHAFT ENGINES

3" PUMPS FOR 1" SHAFT ENGINES

2" PUMP WITH HONDA GX200 ENGINE

3" PUMP WITH HONDA GX390 ENGINE

**3" PUMP WITH ELECTRIC** ENGINES (7.5CV, 10CV, 15CV)

3" PUMP WITH HONDA GX270 ENGINE

12V AND 24VC ELECTRIC STAINLESS STEEL PUMP

ZANONI TRANSFER PUMPS