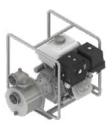

HIGH PERFOMANCE STAINLESS STEEL IMPELLER (GREAT FLOW AND PRESSURE) (LONGER SERVICE LIFE)

2" PUMPS FOR 3/4" SHAFT

**ENGINES** 

3" PUMPS FOR 3/4" SHAFT ENGINES

3" PUMPS FOR 1" SHAFT ENGINES

2" PUMP WITH HONDA GX200 ENGINE

3" PUMP WITH HONDA GX390 ENGINE

**3" PUMP WITH ELECTRIC** ENGINES (7.5CV, 10CV, 15CV)

3" PUMP WITH HONDA GX270 ENGINE

12V AND 24VC ELECTRIC STAINLESS STEEL PUMP

ZANONI TRANSFER PUMPS