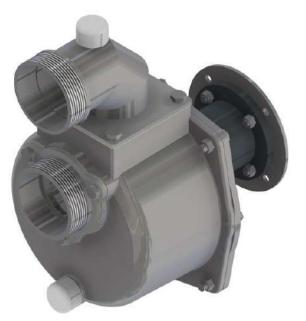

## THE ZANONI TRANSFER PUMPS

ANON

- 100% stainless steel, most corrosion-resistant material for agrochemicals.
- Design made to preserve the engine.
- Most used transfer pump in the Brazilian ag spray market.
- More than 1500 pumps produced annualy.
- Used by the main manufacturers of chemical inductors in South America.

## THE ZANONI **TRANSFER PUMPS**

ON-DEMAND INLET AND OUTLET MODELS

TUNGSTEN SEAL (BETTER FOR ABRASIVE PRODUCTS)

(FOR ENGINE PROTECTION)

**BEARING HOUSING** 

ANON

COATED SHAFT

0-----0

HIGH PERFOMANCE STAINLESS STEEL IMPELLER (GREAT FLOW AND PRESSURE) (LONGER SERVICE LIFE)

2" PUMPS FOR 3/4" SHAFT

**ENGINES** 

3" PUMPS FOR 3/4" SHAFT ENGINES

3" PUMPS FOR 1" SHAFT ENGINES

2" PUMP WITH HONDA GX200 ENGINE