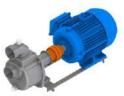

3" PUMP WITH HONDA GX390 ENGINE

**3" PUMP WITH ELECTRIC** ENGINES (7.5CV, 10CV, 15CV)

3" PUMP WITH HONDA GX270 ENGINE

12V AND 24VC ELECTRIC STAINLESS STEEL PUMP

ZANONI TRANSFER PUMPS