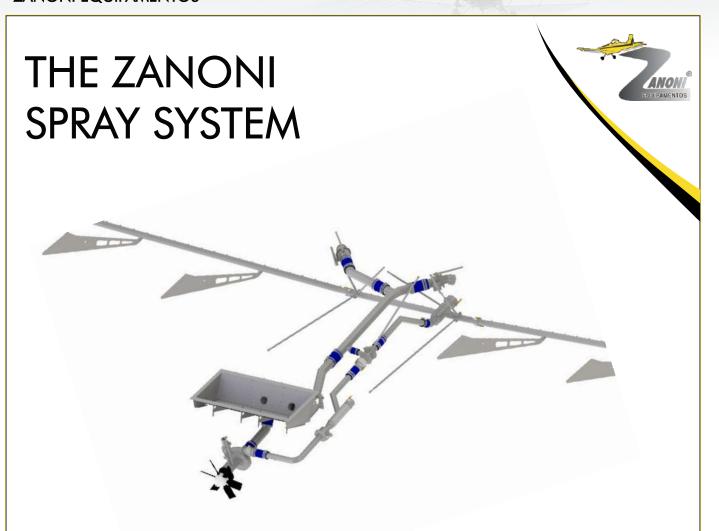

# ZANONI SPRAY SYSTEM:

# ZANONI SPRAY SYSTEMS FOR AIR TRACTORS

CENTER BOOM WITH AERODYNAMIC SHAPE

MECHANICAL AND HYDRAULIC GATES

THE PUMP AND SPRAY VALVE

BOOMS WITH ANTI-CRACKING NOZZLES