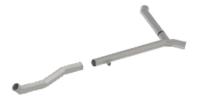

# LOADER PIPES (DUAL SUPPLY)

AT 402: Z 40213E-01DE + Z 40213E-02; AT 502: Z 50213E-01DE + 50213E-02; AT 602: Z 60213E-01DE

AT 802: Z 80213E-01DE + Z 80213E-02