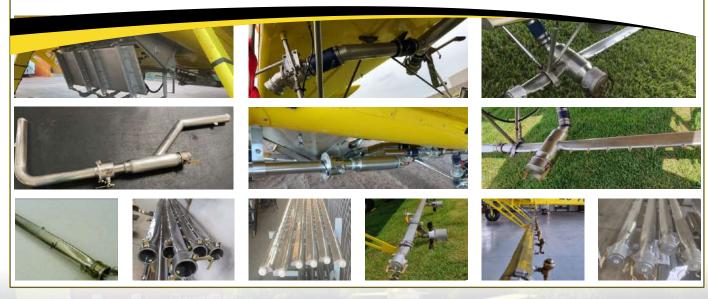

# ZANONI SPRAY SYSTEMS FOR AIR TRACTORS

CENTER BOOM WITH AERODYNAMIC SHAPE

MECHANICAL AND HYDRAULIC GATES

THE PUMP AND SPRAY VALVE

BOOMS WITH ANTI-CRACKING NOZZLES

### **CENTER BOOMS**

AT 402: Z 40223 AT 502: Z 50223 AT 602: Z 60223 AT 802: Z 80223

### **BOOMS**

AT 402 and AT 502: Z 40222-0 AT 602: Z 60222-0 AT 802: Z 80222-0

# LOADER PIPES (DUAL SUPPLY)

AT 402: Z 40213E-01DE + Z 40213E-02; AT 502: Z 50213E-01DE + 50213E-02; AT 602: Z 60213E-01DE

AT 802: Z 80213E-01DE + Z 80213E-02

### MECHANICAL GATE BOXES AT 402 and AT 502: Z 40208

AT 602 and AT 802: Z 80208

## LINE STRAINERS

AT 402 and AT 502: Z 40211EF AT 602: Z 60211EF AT 802: Z 80211EF

## HYDRAULIC GATE BOXES

AT 402: Z 40208H AT 502: Z 50208H AT 602: Z 60208H AT 802: Z 80208H