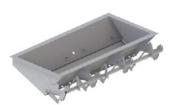

### MECHANICAL GATE BOXES AT 402 and AT 502: Z 40208

AT 602 and AT 802: Z 80208